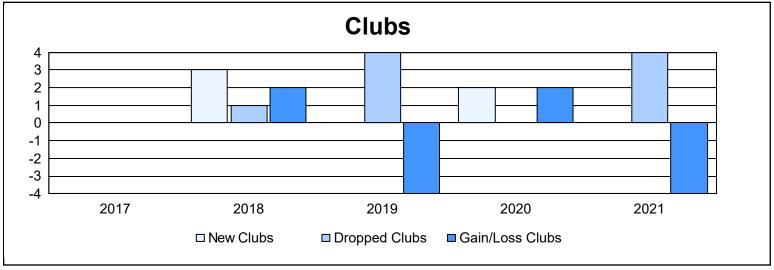

District 14 D

As of June 2021 Cumulative

| Year      | New<br>Clubs | Dropped<br>Clubs | Gain/<br>Loss<br>Clubs | New<br>Members | Charter<br>Members | Reinstate<br>Members | Transfer<br>Members | Total<br>Member<br>Added | Total<br>Members<br>Dropped | Gain/<br>Loss<br>Members |
|-----------|--------------|------------------|------------------------|----------------|--------------------|----------------------|---------------------|--------------------------|-----------------------------|--------------------------|
| 2016-2017 | 0            | 0                | 0                      | 69             | 0                  | 6                    | 7                   | 82                       | 125                         | -43                      |
| 2017-2018 | 3            | 1                | 2                      | 82             | 68                 | 4                    | 9                   | 163                      | 159                         | 4                        |
| 2018-2019 | 0            | 4                | -4                     | 80             | 11                 | 4                    | 7                   | 102                      | 173                         | -71                      |
| 2019-2020 | 2            | 0                | 2                      | 63             | 56                 | 4                    | 8                   | 131                      | 112                         | 19                       |
| 2020-2021 | 0            | 4                | -4                     | 64             | 6                  | 1                    | 6                   | 77                       | 150                         | -73                      |
| Average   | 1            | 2                | -1                     | 72             | 28                 | 4                    | 7                   | 111                      | 144                         | -33                      |